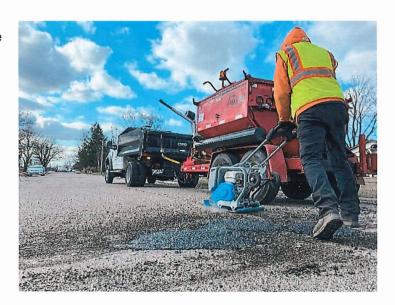

#### Road and Sidewalk Programs

Rob and Gary have driven around town to determine which streets would be best for rejuvenation and crack filling and came up with some general notes. Gary will prepare expected quantities; whatever is left in the fund can be used for skip patching. \$225,000 is projected for next year's budget to do one more year of preventative maintenance. After discussion, the consensus was to have staff determine skip patching locations. The patch cart has been a great asset and makes repairs faster and more efficient; Public Works has put down 16 ton of asphalt and will be able to make some repairs previously done by Majestic.