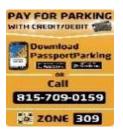

## PARKING FEES

- DAILY PARKING: \$2.00/valid until 11:59 pm of current day Pay at the cash station located in the Main Metra Lot using Parking Stall #. Exact CASH only!!! (Machines DO NOT make change – NO REFUNDS/No credit cards). Or use <u>Passport Parking app</u>. \$1.85/valid until 11:59 pm current day. Zone 309
- OVERNIGHT PARKING: \$2.00 per 24 hours
  Park up to 10 days. Pay at the cash station located in the Main Metra Lot using Parking Stall #. Exact CASH only!!! (Machines DO NOT make change-No Refunds/No credit cards). Or use Passport Parking app.
  \$1.85/24 hours. Zone 309
- <u>OVERFLOW PARKING</u>:\$1.85 Lot Full? Additional parking located on Front St. City Lot using **PASSPORT PARKING APP ONLY.** Look for OVERFLOW PARKING SIGNS and use ZONE 409.

## STREET AND PARKING LOT MAP

DAILY PARKING ZONE 309 (LOTS #1/#4) OVERNIGHT PARKING ZONE 309 (LOTS #2/#3)

FRONT ST. OVERFLOW ZONE 409 (LOT FOF) AVOID CASH, WEATHER AND PAY STATION LINES AND SAVE 15¢ PER DAY. PAY ELECTRONICALLY USING OUR PASSPORT PARKING APP. VISIT www.passportparking.com