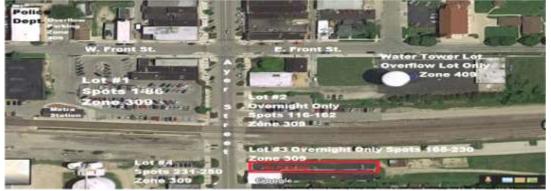

## PARKING FEES

- DAILY PARKING: \$2.00/valid until 11:59 pm of current day Pay at the cash station located in the Main Metra Lot using Parking Stall #. Exact CASH only!!! (Machines DO NOT make change – NO REFUNDS/No credit cards). Or use <u>Passport Parking app</u>. \$1.85/valid until 11:59 pm current day. Zone 309
- OVERNIGHT PARKING: \$2.00 per 24 hours
  Park up to 10 days. Pay at the cash station located in the Main Metra Lot using Parking Stall #. Exact CASH only!!! (Machines DO NOT make change-No Refunds/No credit cards). Or use Passport Parking app.
  \$1.85/24 hours. Zone 309
- <u>OVERFLOW PARKING</u>:\$1.85 Lot Full? Additional parking located on Front St. City Lot using **PASSPORT PARKING APP ONLY.** Look for OVERFLOW PARKING SIGNS and use ZONE 409.

## STREET AND PARKING LOT MAP

DAILY PARKING ZONE 309 (LOTS #1/#4) OVERNIGHT PARKING ZONE 309 (LOTS #2/#3)

FRONT ST. OVERFLOW ZONE 409 (LOT FOF) AVOID CASH, WEATHER AND PAY STATION LINES AND SAVE 15¢ PER DAY. PAY ELECTRONICALLY USING OUR PASSPORT PARKING APP. VISIT www.passportparking.com